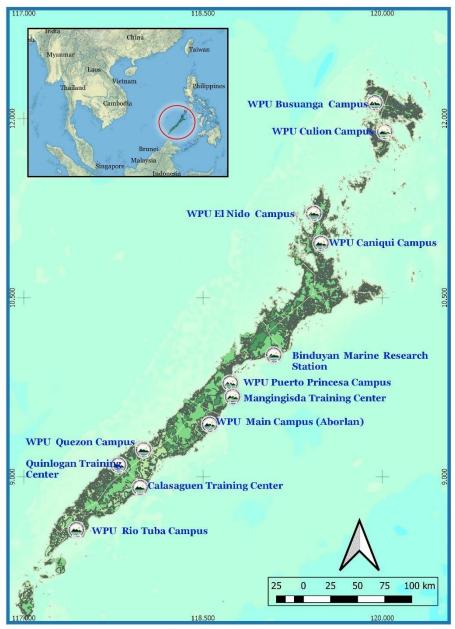

## **Areas of Service**

The Main Campus of Western Philippines University is located in Aborlan, Palawan. It has a major campus in Puerto Princesa City which offers courses in fisheries and aquatic biology. In response to requests from local government units to provide higher education to their constituents, WPU established campuses in Quezon (2003), Busuanga (2003), Culion (2003) and El Nido (2004). There are two extension schools: Rio Tuba in Bataraza (2004) and Canique in Taytay (2011); three training centers: Quinlogan in Quezon, Calasaguen in Brooke's Point, and Mangingisda in Puerto Princesa City; and one marine research station in Binduyan, Puerto Princesa City.

Map of Palawan indicating the areas of service of WPU