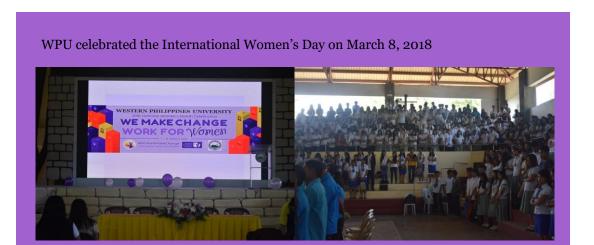

resentative

Board Secretary: Mr. Ralph E. Palao

University/Board Secretary

## Year 2018 in Pictures

WPU participated in the Knowledge Management of Technology **Commercialization Training** Workshop conducted by Hanyang University on January 8-11, 2018.



A Covenant of Institutional Partnership was signed between and among WPU, Mariano Marcos State University, Aklan SU, Cagayan SU, Central Luzon SU, Marinduque SC, and Pangasinan SU on January 26, 2018 at the MMSU, City of Batac, Ilocos Norte. The covenant is in support of the National Bioenergy Research, Development and Extension Network.





WPU & PSU hosted the Regional ESGP-PA Committee Meeting at La Corbel Resort in Binduyan, Puerto Princesa City on January 30, 2018.







14<sup>th</sup> University Day March 5, 2018













# MOA signing with United Nations Population Fund in UP Visayas Iloilo Campus on March 9, 2018









USAID-STRIDE Monitoring and Evaluation of WPU Career Center on March 21, 2018





WPU President Dr. Elsa P. Manarpaac participated in the University of Guam Center for Island Sustainability's Presidential Dialogue on Island Sustainability on March 26-30, 2018 at the Hyatt Regency Guam. The dialogue is a special feature of the 9<sup>th</sup> UOG Regional Conference on Island Sustainability.



Recognition Program in WPU Quezon Campus and Rio Tuba Campus on April 3, 2018





WPU hosted the UNIFAST Orientation on RA 10931 (Universal Access to Quality Tertiary Education Act of 2017) on April 4, 2018 in Aziza Hotel, Puerto Princesa City



Recognition Programs in WPU Main Campus and WPU P