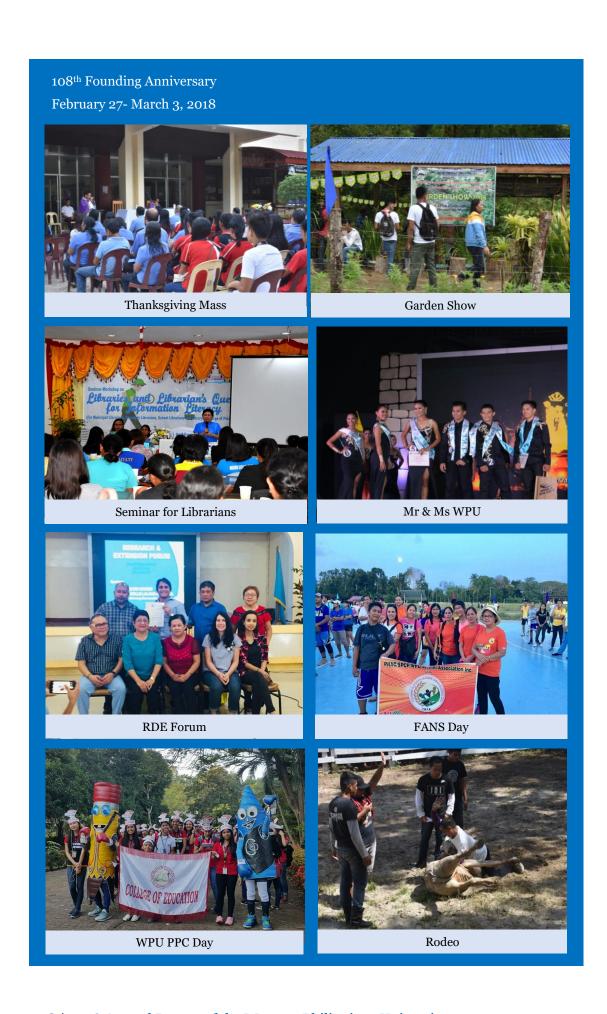

Council

Hon. Ronald C. Asignacion

Prominent Citizen Representative

Board Secretary: Mr. Ralph E. Palao

University/Board Secretary

## Year 2018 in Pictures

WPU participated in the Knowledge Management of Technology **Commercialization Training** Workshop conducted by Hanyang University on January 8-11, 2018.



A Covenant of Institutional Partnership was signed between and among WPU, Mariano Marcos State University, Aklan SU, Cagayan SU, Central Luzon SU, Marinduque SC, and Pangasinan SU on January 26, 2018 at the MMSU, City of Batac, Ilocos Norte. The covenant is in support of the National Bioenergy Research, Development and Extension Network.





WPU & PSU hosted the Regional ESGP-PA Committee Meeting at La Corbel Resort in Binduyan, Puerto Princesa City on January 30, 2018.







14<sup>th</sup> University Day March 5, 2018













# MOA signing with United Nations Population Fund in UP Visayas Iloilo Campus on March 9, 2018









USAID-STRIDE Monitoring and Evaluation of WPU Career Center on March 21, 2018





WPU President Dr. Elsa P. Manarpaac participated in the University of Guam Center for Island Sustainability's Presidential Dialogue on Island Sustainability on March 26-30, 2018 at the Hyatt Regency Guam. The dialogue is a special feature of the 9<sup>th</sup> UOG Regional Conference on Island Sustainability.



Recognition Program in WPU Quezon Campus and Rio Tuba Campus on April 3, 2018





WPU hosted the UNIFAST Orientation on RA 10931 (Universal Access to Quality Tertiary Education Act of 2017) on April 4, 2018 in Aziza Hotel, Puerto Princesa