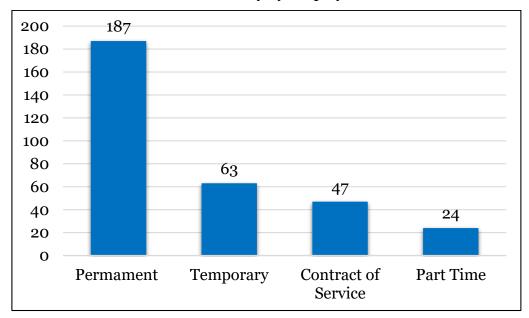

## **Administration and Support Services**

- The total budget of WPU in 2018 was PhP352,430,102.00. The budget allocated for Personnel Services was PhP187,343,102.00, for Maintenance and Other Operating Expenses was PhP33,532,000.00, and for Capital Outlay was PhP131,555,000.00.
- Sixty-six infrastructure projects were implemented. By the end of 2018, 43 projects were completed and 23 were ongoing.
- There were 672 personnel in 2021 composed of 321 faculty and 351 staff.
- For faculty and staff development, four personnel sponsored by WPU
  were pursuing higher education and advanced education, while 18
  pursuing advanced education were sponsored by other agencies in
  2018.