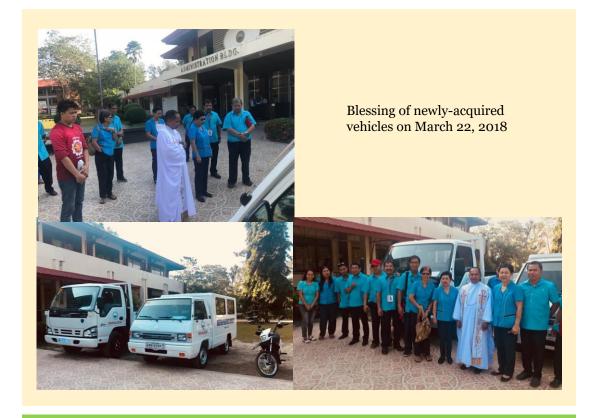

ning** Workshop conducted by Hanyang University on January 8-11, 2018.



A Covenant of Institutional Partnership was signed between and among WPU, Mariano Marcos State University, Aklan SU, Cagayan SU, Central Luzon SU, Marinduque SC, and Pangasinan SU on January 26, 2018 at the MMSU, City of Batac, Ilocos Norte. The covenant is in support of the National Bioenergy Research, Development and Extension Network.





WPU & PSU hosted the Regional ESGP-PA Committee Meeting at La Corbel Resort in Binduyan, Puerto Princesa City on January 30, 2018.







14<sup>th</sup> University Day March 5, 2018













# MOA signing with United Nations Population Fund in UP Visayas Iloilo Campus on March 9, 2018









USAID-STRIDE Monitoring and Evaluation of WPU Career Center on March 21, 2018





WPU President Dr. Elsa P. Manarpaac participated in the University of Guam Center for Island Sustainability's Presidential Dialogue on Island Sustainability on March 26-30, 2018 at the Hyatt Regency Guam. The dialogue is a special feature of the 9<sup>th</sup> UOG Regional Conference on Island Sustainability.



Recognition Program in WPU Quezon Campus and Rio Tuba Campus on April 3, 2018





WPU hosted the UNIFAST Orientation on RA 10931 (Universal Access to Quality Tertiary Education Act of 2017) on April 4, 2018 in Aziza Hotel, Puerto Princesa City



Recognition Programs in WPU Main Campus and WPU PPC Campus on April 9, 2018











 $50^{\rm th}$  Commencement Exercises on April 11, 2018 at the Puerto Princesa City Coliseum with Ms. Regina Paz L. Lopez as Commencement Speaker