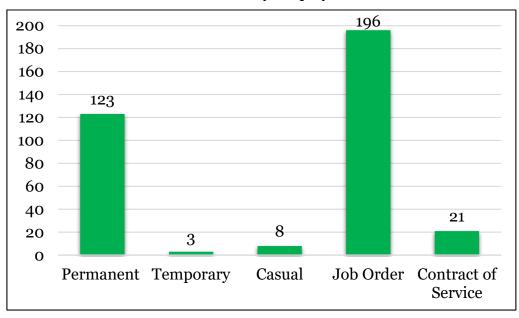

## **Administration and Support Services**

- The total budget of WPU in 2018 was PhP352,430,102.00. The budget allocated for Personnel Services was PhP187,343,102.00, for Maintenance and Other Operating Expenses was PhP33,532,000.00, and for Capital Outlay was PhP131,555,000.00.
- Sixty-six infrastructure projects were implemented. By the end of 2018, 43 projects were completed and 23 were ongoing.
- There were 672 personnel in 2021 composed of 321 faculty and 351 staff.
- For faculty and staff development, four personnel sponsored by WPU
  were pursuing higher education and advanced education, while 18
  pursuing advanced education were sponsored by other agencies in
  2018.