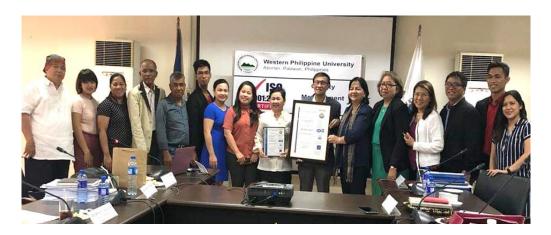

- Thirty-six faculty and staff were loyalty awardees in 2018.
- By the end of 2018, the Quality Management System for General Administration and Support Services (GASS) and Research Services was assessed and awarded ISO 9001:2015 certification by the ACS W<sub>3</sub> Solutionz.
- WPU was one of the two SUCs recognized in 2018 by the Presidential Communications Operations Office (PCOO) as a Freedom of Information (FOI) implementation champion.