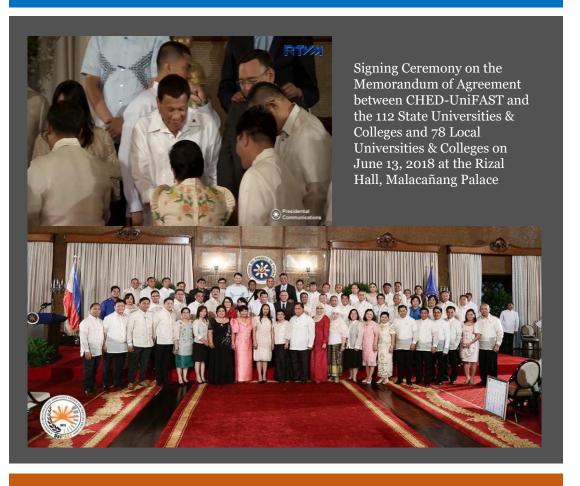

to Princesa City Coliseum with Ms. Regina Paz L. Lopez as Commencement Speaker









13<sup>th</sup> Joint Commencement Exercises of WPU Culion and WPU Busuanga on April 17, 2018 with Culion Mayor Hon. Virginia de Vera







Signing of Memorandum of Agreement between Western Philippines University and the LGU of Taytay on May 2, 2018 for the GCRF Blue Communities Project





WPU hosted the SUC-Agricultural Colleges Association of the Philippines (ACAP), Inc. 2018 National Convention on May 15-17, 2018 at the Manuel T. Bacosa Theater, WPU PPC Campus







WPU-NEDA MIMAROPA hosted the Orientation Seminar on RA 9184 on May 28, 2018 in Mabuhay Manor Hotel, Pasay City



#### WPU Main Campus faculty and staff participated in the 120th Philippine Independence Day celebration in Aborlan











BIMP-EAGA Sub-Regional Cooperation Project Kick-Off Orientation on June 21, 2018, Manuel T. Bacosa Theater, WPU PPC Campus





WPU President Dr. Elsa P. Manarpaac participated in the Jeju Forum: The Role of Island Universities for the Sustainable Development of the Islands in the Asia-Pacific Region on June 26-27, 2018 at the International Convention Center, Province of Jeju, South Korea













WPU actively participated in the RAKUDAN FESTIVAL hosted by the Local Government of Aborlan throughout the month of June. WPU served as venue for some Rakudan activities. WPU emerged as over-all 2<sup>nd</sup> place winner in the competitions!





WPU participated in the LGU Aborlan-sponsored "Nutrition Month" celebration on July 25, 2018



Meeting of 6S leaders for ISO certificatio