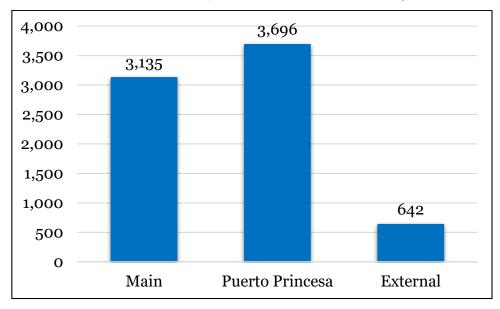

## **Enrollment and Graduation Trends**

In terms of enrolment, WPU had 7,473 students for the first semester of AY 2018-2019, and 6,806 students for the second semester of AY 2018-2019. Puerto Princesa City Campus had the largest share of enrollees in both semesters.

No. of Enrollees, 1st Semester, AY 2018-2019

No. of Enrollees, 2nd Semester, AY 2018-2019

For the last five years, the enrolment in graduate programs ad an increasing trend, from 182 students in the first semester of AY 2014-2015, to 571 students in the first semester of AY 2018-2019. Enrolment in undergraduate programs, however, had decreased in AY 2016-2017 and AY 2017-2018. The downward trend was due to the implementation of the K to 12 Curriculum where the graduates of Junio High School are required to go through Senior High School before they can proceed to college. The enrolment increased again in AY 2018-2019 because the first batch of graduates of Senior High School started to enroll in college.