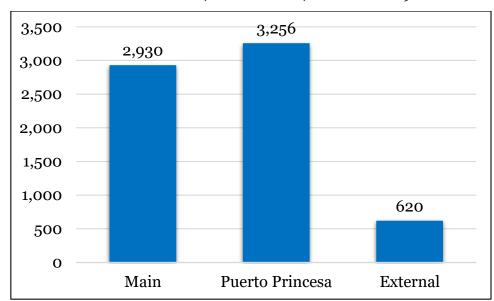

## **Enrollment and Graduation Trends**

In terms of enrolment, WPU had 7,473 students for the first semester of AY 2018-2019, and 6,806 students for the second semester of AY 2018-2019. Puerto Princesa City Campus had the largest share of enrollees in both semesters.

No. of Enrollees, 1st Semester, AY 2018-2019

No. of Enrollees, 2nd Semester, AY 2018-2019

For the last five years, the enrolment in graduate programs ad an increasing trend, from 182 students in the first semester of AY 2014-2015, to 571 students in the first semester of AY 2018-2019. Enrolment in undergraduate programs, however, had decreased in AY 2016-2017 and AY 2017-2018. The downward trend was due to the implementation of the K to 12 Curriculum where the graduates of Junio High School are required to go through Senior High School before they can proceed to college. The enrolment increased again in AY 2018-2019 because the first batch of graduates of Senior High School started to enroll in college.