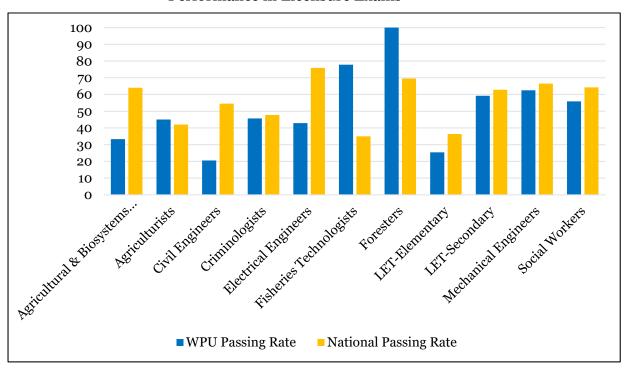

## **Licensure Examination Performance**

In 2018, the passing rate of WPU graduates in some of the licensure examinations given by the Professional Regulation Commission was higher than the national passing rate. Mr. Ryan Caabay Gonzales, a WPU graduate, ranked 10<sup>th</sup> in the October 2018 Fisheries Technologist Licensure Examination with 83.00% rating.

## Performance in Licensure Exams

Testimonial Program for Agriculturists Licensure Examination Passers, January 30, 2018

Testimonial Program for Newly Registered Social Workers, September 19, 2018