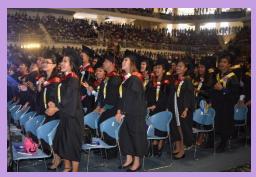

## **Enrollment and Graduation Trends**

In terms of enrolment, WPU had 7,473 students for the first semester of AY 2018-2019, and 6,806 students for the second semester of AY 2018-2019. Puerto Princesa City Campus had the largest share of enrollees in both semesters.

Enrolment Trend, 2014-2018

The number of graduates for the last five years in the undergraduate programs ranged from 1,213 to 1,395 graduates. The number of graduates decreased in 2016 and 2017, then increased again in 2018. For the graduate programs, except in 2015, the number of graduates annually was less than 20. Overall, WPU contributed an average of 1,276 graduates annually.