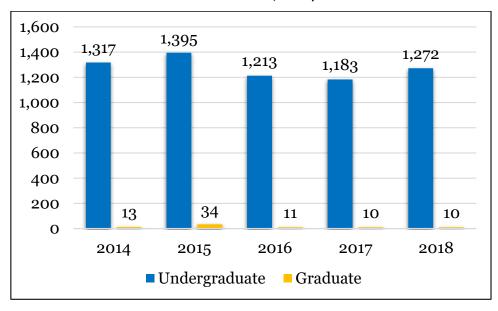

Enrolment Trend, 2014-2018

The number of graduates for the last five years in the undergraduate programs ranged from 1,213 to 1,395 graduates. The number of graduates decreased in 2016 and 2017, then increased again in 2018. For the graduate programs, except in 2015, the number of graduates annually was less than 20. Overall, WPU contributed an average of 1,276 graduates annually.