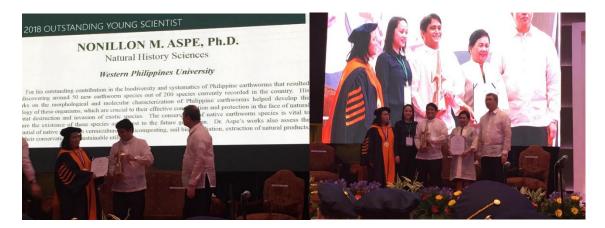

## **Licensure Examination Performance**

In 2018, the passing rate of WPU graduates in some of the licensure examinations given by the Professional Regulation Commission was higher than the national passing rate. Mr. Ryan Caabay Gonzales, a WPU graduate, ranked 10<sup>th</sup> in the October 2018 Fisheries Technologist Licensure Examination with 83.00% rating.