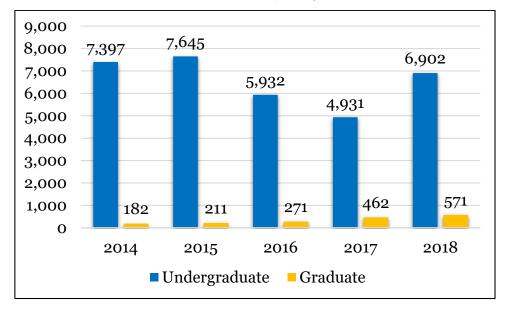

## **Enrollment and Graduation Trends**

In terms of enrolment, WPU had 7,473 students for the first semester of AY 2018-2019, and 6,806 students for the second semester of AY 2018-2019. Puerto Princesa City Campus had the largest share of enrollees in both semesters.

No. of Enrollees, 1st Semester, AY 2018-2019

No. of Enrollees, 2nd Semester, AY 2018-2019

For the last five years, the enrolment in graduate programs ad an increasing trend, from 182 students in the first semester of AY 2014-2015, to 571 students in the first semester of AY 2018-2019. Enrolment in undergraduate programs, however, had decreased in AY 2016-2017 and AY 2017-2018. The downward trend was due to the implementation of the K to 12 Curriculum where the graduates of Junio High School are required to go through Senior High School before they can proceed to college. The enrolment increased again in AY 2018-2019 because the first batch of graduates of Senior High School started to enroll in college.

Enrolment Trend, 2014-2018

The number of graduates for the last five years in the undergraduate programs ranged from 1,213 to 1,395 graduates. The number of graduates decreased in 2016 and 2017, then increased again in 2018. For the graduate programs, except in 2015, the number of graduates annually was less than 20. Overall, WPU contributed an average of 1,276 graduates annually.